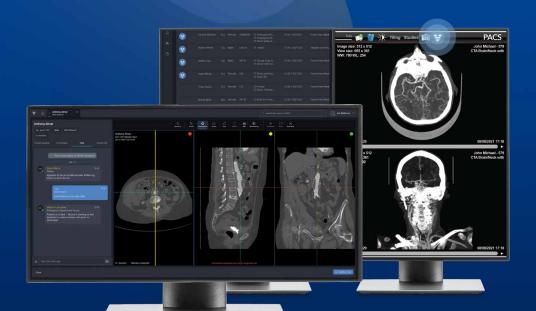

## Increase efficiency with Best-in-Class AI alerts in the workflow

Flag and Prioritize studies

- Flag Incidental Findings
- Prioritize Images
- Improve communication with care team activation features
- Seamless Integration with PACS/EHR systems

Zero footprint web access for the entire care team Integrations enabling AI alerts and platform access in the workflow