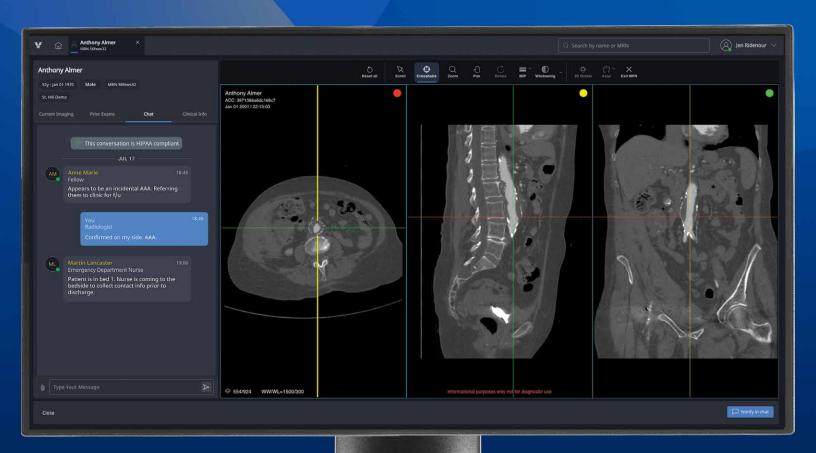

## Save time and connect instantly with any member of the careteam

 Faster and easier communication of findings

Connect with us to learn more about how Viz.ai® can be integrated into your workflow

#### Actionable AI to drive efficiency and streamline communication

Real-time view of the patient case

HIPAA compliant communication across the entire care team

Al Powered alerts in the workflow - via simple access, or integrations