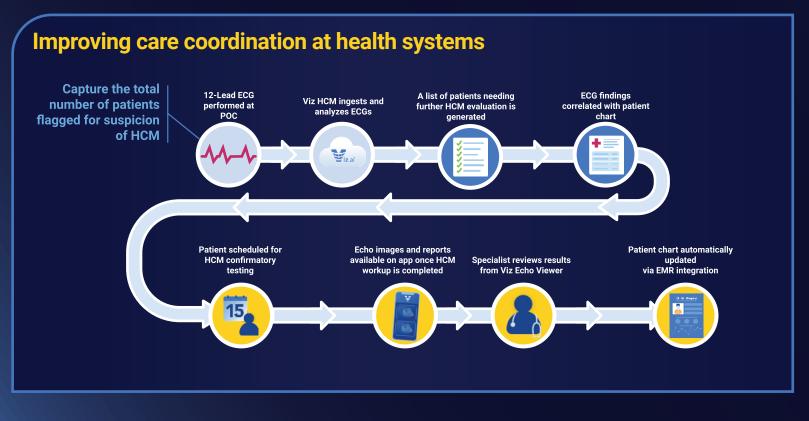

## End-to-end approach for detecting suspected HCM and directing patients

Viz HCM delivers real-time AI analysis of 12-lead ECGs to flag and triage suspected cases to HCM specialists for diagnostic workup, all from the Viz HCM mobile app.

Follow Up Direct patients to the HCM specialist for additional workup.

**Diagnose** View echo images and reports to diagnose HCM.

Given the high prevalence of patients with suspected HCM who remain undiagnosed, flagging and connecting them quickly to the right providers is critical to improve health outcomes.