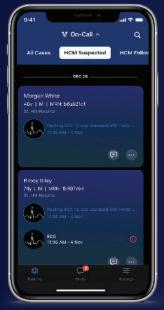

#### **Example views of Viz HCM mobile application**

**Flag Suspected HCM** Review patients identified by AI as having signals of HCM.

|                                                                                                                                                                                                                                                                                                                                                                                                                                                                                                                                                                                                                                                                                                                                                                                                                                                                                                                                                                                                                                                                                                                                                                                                        | al 🕆 🖿   |
|--------------------------------------------------------------------------------------------------------------------------------------------------------------------------------------------------------------------------------------------------------------------------------------------------------------------------------------------------------------------------------------------------------------------------------------------------------------------------------------------------------------------------------------------------------------------------------------------------------------------------------------------------------------------------------------------------------------------------------------------------------------------------------------------------------------------------------------------------------------------------------------------------------------------------------------------------------------------------------------------------------------------------------------------------------------------------------------------------------------------------------------------------------------------------------------------------------|----------|
|                                                                                                                                                                                                                                                                                                                                                                                                                                                                                                                                                                                                                                                                                                                                                                                                                                                                                                                                                                                                                                                                                                                                                                                                        |          |
|                                                                                                                                                                                                                                                                                                                                                                                                                                                                                                                                                                                                                                                                                                                                                                                                                                                                                                                                                                                                                                                                                                                                                                                                        |          |
|                                                                                                                                                                                                                                                                                                                                                                                                                                                                                                                                                                                                                                                                                                                                                                                                                                                                                                                                                                                                                                                                                                                                                                                                        |          |
|                                                                                                                                                                                                                                                                                                                                                                                                                                                                                                                                                                                                                                                                                                                                                                                                                                                                                                                                                                                                                                                                                                                                                                                                        | ٩        |
|                                                                                                                                                                                                                                                                                                                                                                                                                                                                                                                                                                                                                                                                                                                                                                                                                                                                                                                                                                                                                                                                                                                                                                                                        |          |
| <u>}</u><br>}<br>}<br>}                                                                                                                                                                                                                                                                                                                                                                                                                                                                                                                                                                                                                                                                                                                                                                                                                                                                                                                                                                                                                                                                                                                                                                                |          |
| Morgan White<br>48y   M   MRN: 56a921c1                                                                                                                                                                                                                                                                                                                                                                                                                                                                                                                                                                                                                                                                                                                                                                                                                                                                                                                                                                                                                                                                                                                                                                | ×        |
| Arrgan White      Altry      M      Mark b6a921c1        %                                                                                                                                                                                                                                                                                                                                                                                                                                                                                                                                                                                                                                                                                                                                                                                                                                                                                                                                                                                                                                                                                                                                             | ×        |
| Morgan White      Hard Basel      Hard | <u>م</u> |
| Morgan White  Adv I M I M I M I M I M I M I M I M I M I                                                                                                                                                                                                                                                                                                                                                                                                                                                                                                                                                                                                                                                                                                                                                                                                                                                                                                                                                                                                                                                                                                                                                |          |
| Morgan White        42y      M      MS44: 5050221c1        Acconstruction      MS44: 5050221c1                                                                                                                                                                                                                                                                                                                                                                                                                                                                                                                                                                                                                                                                                                                                                                                                                                                                                                                                                                                                                                                                                                         | Ð        |
| Morgan White<br>42y   b   b/342 bida921ct<br>Add Clinical Information<br>Call                                                                                                                                                                                                                                                                                                                                                                                                                                                                                                                                                                                                                                                                                                                                                                                                                                                                                                                                                                                                                                                                                                                          | ی<br>بر  |

Follow Up Direct patients to the HCM specialist for additional workup.

**Diagnose** View echo images and reports to diagnose HCM.

Given the high prevalence of patients with suspected HCM who remain undiagnosed, flagging and connecting them quickly to the right providers is critical to improve health outcomes.